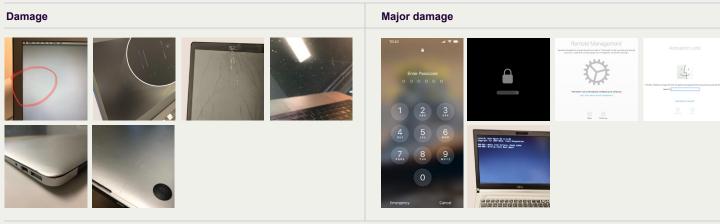

| Repair service fees apply                                                                                                                                                                                                                                                                                                                                                                                                                                                                                | Damage fees apply                                                                                                                                                                            |

### **Phones**

# Damage WXYZ WXYZ

### Major damage







### **Tablets**



# Computers and laptops



## Wearables