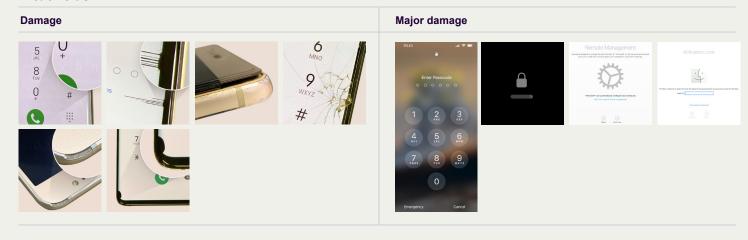

| Repair service fees apply                                                                                                                                                                                                                                                                                                                                                                                                                                                                                | Damage fees apply                                                                                                                                                                            |

### **Phones**

# Damage WXYZ WXYZ

### Major damage







### **Tablets**



# Computers and laptops



## Wearables